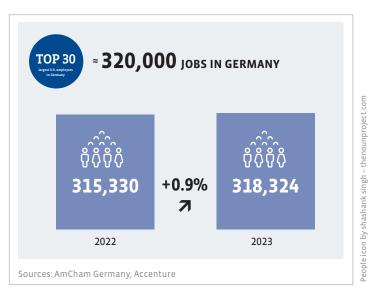

## **Development** of the TOP 30 U.S. Employers in Germany

company websites.

U.S. subsidiaries continue to secure and create jobs in Germany. The 30 largest U.S. employers in Germany provide 320,000 jobs in Germany.